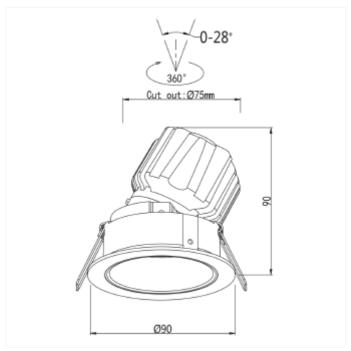

With a compact design measuring 90mm in diameter and 91mm in height, Cilla Midi integrates seamlessly into any room. Its IP44 rating ensures that the lamp is both dust and splash-resistant, making it ideal for various applications. Designed for recessed installation, it is supplied without a driver, which must be purchased separately. For added flexibility, you can choose between front rings in three different colors to match your interior style. Cilla Midi the perfect combination of design, functionality, and quality.