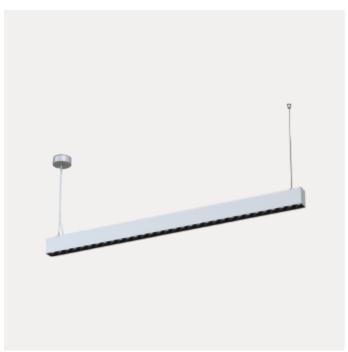

## **Phoenix**

The Phoenix is a linear LED luminaire with up- and down light for pending down in indoor areas. The light distribution is 2000 lumen upwards with a 140° reflector and 2000 lumens downwards with a 80° reflector. It is made from durable aluminium for easy care. The color temperature is 3000 Kelvin and the reflectors secures a pleasant light. 3m wire.