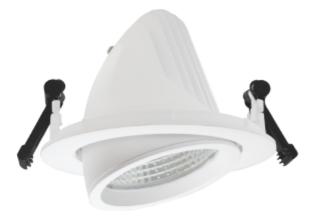

Zeta Mini is a small flexible LED downlight replacing the well-known Zebra mini, offering the same great quality and adjustment possibilities. The Zeta mini is supplied with 18i3 cable connector and can be delivered with a variety of connection options. The down light is available in three different colors.