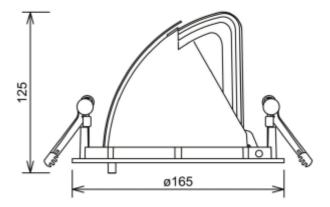

## SPECIFICATIONS Lightsource Type: LED (built in) System Power [W]: 28W CCT (Color Temperature): 3000K CRI / Ra: 90 Lumen LED (tc=25): 3350lm Beam Angle: 15° Lens (Diffuser): Clear Dimming: None System Voltage [V]: 230V 50Hz Connection: 18i3 Quick connection Mounting: Recessed, Ceiling Cut-out [mm]: Ø155mm Lifetime [h]: L80B10: 100 000h MacAdam (SDCM): 3 Color: Grey Length [mm]: 165mm Height [mm]: 125mm Width [mm]: 165mm Weight [kg]: 0,95kg To be recessed in insulation: No