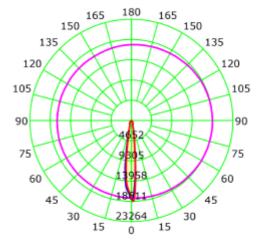

## SPECIFICATIONS Lightsource Type: LED (built in) System Power [W]: 28W CCT (Color Temperature): 3000K CRI / Ra: 90 Lumen LED (tc=25): 3350lm Beam Angle: 15° Lens (Diffuser): Clear Dimming: None System Voltage [V]: 230V 50Hz Connection: 18i3 Quick connection Mounting: Recessed, Ceiling Cut-out [mm]: Ø155mm Lifetime [h]: L80B10: 100 000h MacAdam (SDCM): 3 Color: Grey Length [mm]: 165mm Height [mm]: 125mm Width [mm]: 165mm Weight [kg]: 0,95kg To be recessed in insulation: No