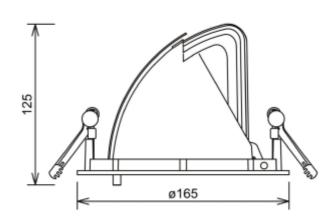

## **Zeta Mini**

| <b>C €</b> ☐ IP20 230V 50Hz   | A** - A               |
|-------------------------------|-----------------------|
| SPECIFICATIONS                |                       |
| Lightsource Type:             | LED (built in)        |
| System Power [W]:             | 28W                   |
| CCT (Color Temperature):      | 3000K                 |
| CRI / Ra:                     | 80                    |
| Lumen LED (tc=25):            | 3950lm                |
| Beam Angle:                   | 30°                   |
| Lens (Diffuser):              | Clear                 |
| Dimming:                      | None                  |
| System Voltage [V]:           | 230V 50Hz             |
| Connection:                   | 18i3 Quick connection |
| Mounting:                     | Recessed, Ceiling     |
| Cut-out [mm]:                 | Ø155mm                |
| Lifetime [h]:                 | L80B10: 100 000h      |
| MacAdam (SDCM):               | 3                     |
| Color:                        | Grey                  |
| Length [mm]:                  | 165mm                 |
| Height [mm]:                  | 125mm                 |
| Width [mm]:                   | 165mm                 |
| Weight [kg]:                  | 0,95kg                |
| To be recessed in insulation: | No                    |
|                               |                       |