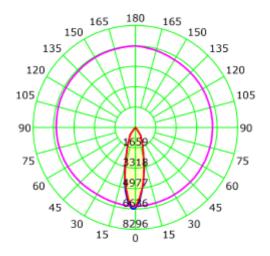

## **Zeta Mini**

| <b>C €</b> ☐ IP20 230V 50Hz   | A** - A               |
|-------------------------------|-----------------------|
| SPECIFICATIONS                |                       |
| Lightsource Type:             | LED (built in)        |
| System Power [W]:             | 28W                   |
| CCT (Color Temperature):      | 3000K                 |
| CRI / Ra:                     | 80                    |
| Lumen LED (tc=25):            | 3950lm                |
| Beam Angle:                   | 30°                   |
| Lens (Diffuser):              | Clear                 |
| Dimming:                      | None                  |
| System Voltage [V]:           | 230V 50Hz             |
| Connection:                   | 18i3 Quick connection |
| Mounting:                     | Recessed, Ceiling     |
| Cut-out [mm]:                 | Ø155mm                |
| Lifetime [h]:                 | L80B10: 100 000h      |
| MacAdam (SDCM):               | 3                     |
| Color:                        | Grey                  |
| Length [mm]:                  | 165mm                 |
| Height [mm]:                  | 125mm                 |
| Width [mm]:                   | 165mm                 |
| Weight [kg]:                  | 0,95kg                |
| To be recessed in insulation: | No                    |
|                               |                       |