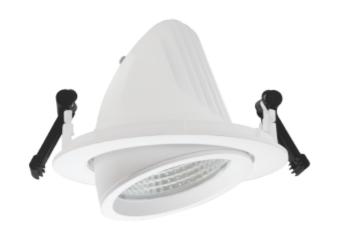

Zeta Mini is a small flexible LED downlight replacing the well-known Zebra mini, offering the same great quality and adjustment possibilities. The Zeta mini is supplied with 18i3 cable connector and can be delivered with a variety of connection options. The down light is available in three different colors.