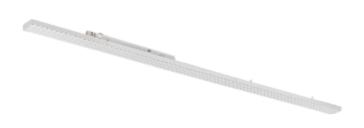

## **T-Line Louvre**

T-Line Louvre is the latest addition to our T-Line family, designed with a focus on maximum light output and minimal glare. This revolutionary lighting solution provides strong, clear illumination that is comfortable for the eyes, making it ideal for both professional and residential environments.

| SPECIFICATIONS           |                  |
|--------------------------|------------------|
| Lightsource Type:        | LED (built in)   |
| System Power [W]:        | 60-45W           |
| Preset Power [W]:        | 60W              |
| CCT (Color Temperature): | 3000К            |
| CRI / Ra:                | 90               |
| Lumen Output:            | 8374lm           |
| Lumen LED (tc=25):       | 9000lm           |
| Beam Angle:              | 60°              |
| Lens (Diffuser):         | Lens             |
| Dimming:                 | None             |
| Flickerfree:             | Yes              |
| System Voltage [V]:      | 230V 50Hz        |
| Connection:              | Track 3-Circuit  |
| Mounting:                | Track            |
| Lifetime [h]:            | L80B10: 100 000h |
| Lumen/W:                 | 140lm/W          |
| UGR (<=):                | 19               |
| MacAdam (SDCM):          | 3                |
| Color:                   | Black            |
| Length [mm]:             | 1493mm           |
| Height [mm]:             | 58mm             |
| Width [mm]:              | 62mm             |
| Weight [kg]:             | 1,5kg            |
|                          |                  |