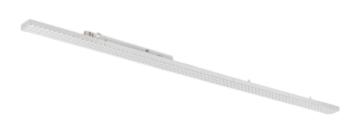

## **T-Line Louvre**

T-Line Louvre is the latest addition to our T-Line family, designed with a focus on maximum light output and minimal glare. This revolutionary lighting solution provides strong, clear illumination that is comfortable for the eyes, making it ideal for both professional and residential environments.

| SPECIFICATIONS           |                  |
|--------------------------|------------------|
| Lightsource Type:        | LED (built in)   |
| System Power [W]:        | 60-45W           |
| Preset Power [W]:        | 60W              |
| CCT (Color Temperature): | 4000K            |
| CRI / Ra:                | 90               |
| Lumen Output:            | 9484lm           |
| Lumen LED (tc=25):       | 10100lm          |
| Beam Angle:              | 60°              |
| Lens (Diffuser):         | Lens             |
| Dimming:                 | None             |
| Flickerfree:             | Yes              |
| System Voltage [V]:      | 230V 50Hz        |
| Connection:              | Track 3-Circuit  |
| Mounting:                | Track, Suspended |
| Lifetime [h]:            | L80B10: 100 000h |
| Lumen/W:                 | 156lm/W          |
| UGR (<=):                | 19               |
| MacAdam (SDCM):          | 3                |
| Color:                   | White            |
| Length [mm]:             | 1493mm           |
| Height [mm]:             | 58mm             |
| Width [mm]:              | 62mm             |
| Weight [kg]:             | 1,5kg            |
|                          |                  |