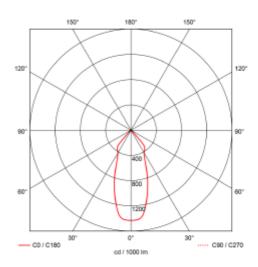

System Power [W]: CCT (Color Temperature): CRI / Ra: Lumen Output: Lumen LED (tc=25): Beam Angle: Lens (Diffuser): Dimming: System Voltage [V]: Connection: Mounting: Cut-out [mm]: Lifetime [h]: Lumen/W: MacAdam (SDCM):

| 15W               |
|-------------------|
| 3000K             |
| 80                |
| 1335lm            |
| 1500lm            |
| 36°               |
| Clear             |
| Phase-Cut         |
| 230V 50Hz         |
| QuickConnect      |
| Recessed, Ceiling |
| Ø92mm             |
| L80B10: 100 000h  |
| 89lm/W            |
| 3                 |
| Black             |
| 90mm              |
| 98mm              |