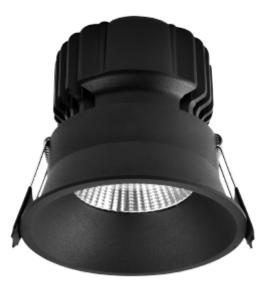

SPECIFICATIONS

Color: Height [mm]: Diameter [mm]:

Weight [kg]:

To be recessed in insulation:

75 92mm

Ceto Fixed is a downlight with 15W effect and secluded light source. 36° beam angle and IP44 certified. Ceto Fixed is the natural choice if you are looking for an exclusive expression that provides a comfortable and good light. Dimmable phase-cut driver included.