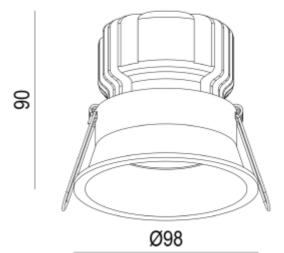

SPECIFICATIONS

Color: Height [mm]: Diameter [mm]:

Weight [kg]:

To be recessed in insulation:

75 92mm

Ceto Fixed is a downlight with 15W effect and secluded light source. 36° beam angle and IP44 certified. Ceto Fixed is the natural choice if you are looking for an exclusive expression that provides a comfortable and good light. Dimmable phase-cut driver included.

| 15W               |
|-------------------|
| 3000K             |
| 80                |
| 1335lm            |
| 1500lm            |
| 36°               |
| Clear             |
| Phase-Cut         |
| 230V 50Hz         |
| QuickConnect      |
| Recessed, Ceiling |
| Ø92mm             |
| L80B10: 100 000h  |
| 89lm/W            |
| 3                 |
| Black             |
| 90mm              |
| 98mm              |