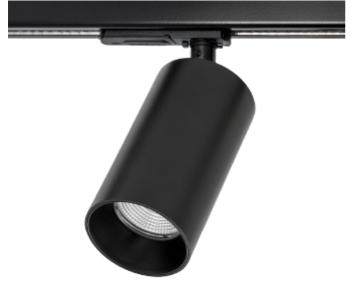

## Tania Mini 1-Circuit

Tania Mini is a small spotlight in a contemporary design. Perfect for use at home and in other commercial settings. Choose between 1 or 3-circut connection. Front ring is sold separately. This version is with LED COB and no changeable lightbulb.