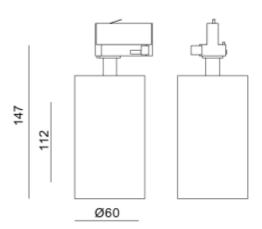

| SPECIFICATIONS           |                  |
|--------------------------|------------------|
| Lightsource Type:        | LED (built in)   |
| System Power [W]:        | 14,5W            |
| CCT (Color Temperature): | 2700К            |
| CRI / Ra:                | 90               |
| Lumen Output:            | 1050lm           |
| Lumen LED (tc=25):       | 1450lm           |
| Beam Angle:              | 36°              |
| Lens (Diffuser):         | Clear            |
| Dimming:                 | Phase-Cut        |
| System Voltage [V]:      | 230V 50Hz        |
| Connection:              | Track 1-Circuit  |
| Mounting:                | Track, Ceiling   |
| Lifetime [h]:            | L80B10: 100 000h |
| Lumen/W:                 | 73lm/W           |
| MacAdam (SDCM):          | 3                |
| Color:                   | Black            |
| Height [mm]:             | 147mm            |
| Width [mm]:              | 60mm             |