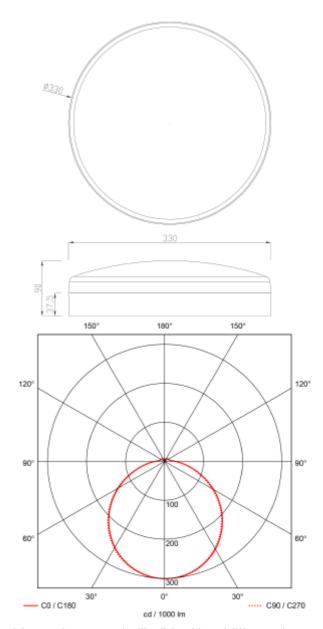

## SPECIFICATIONS

| Lightsource Type:        | LED (built in)   |  |
|--------------------------|------------------|--|
| System Power [W]:        | 24W              |  |
| CCT (Color Temperature): | 3/4/5700         |  |
| CRI / Ra:                | 80               |  |
| Lumen Output:            | 2665lm           |  |
| Lumen LED (tc=25):       | 2700lm           |  |
| Beam Angle:              | 120°             |  |
| Lens (Diffuser):         | Opal             |  |
| Dimming:                 | Sensor (MW)      |  |
| System Voltage [V]:      | 230V 50Hz        |  |
| Connection:              | QuickConnect     |  |
| Mounting:                | Surface, Ceiling |  |
| Lifetime [h]:            | L80B10: 100 000h |  |
| Lumen/W:                 | 119lm/W          |  |
| MacAdam (SDCM):          | 3                |  |
| Color:                   | White            |  |
| Height [mm]:             | 90mm             |  |
| Width [mm]:              | 330mm            |  |
| Weight [kg]:             | 0,84kg           |  |
|                          |                  |  |

Caph is as surface mounted ceiling light with opal diffuser and microwave motion and daylight sensor. Default setting sensor: Hold time 5mins, daylight off. Comes with a switch option between 3000K(default), 4000K and 5700K. Quickconnect for easy installation. All data is based on 4000K