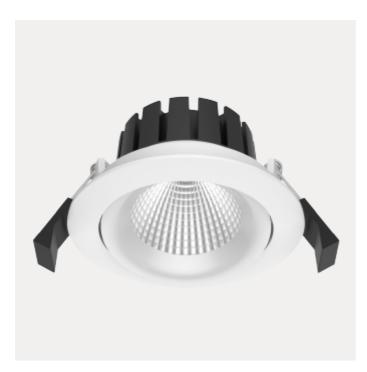

## **Acrux Adjustable**

Adjustable downligth with IP54 classification. Low glare and secluded light source and with modern reflector. Suitable for all rooms included bathroom. Complete with dimmable driver and quick connect for easy installation.