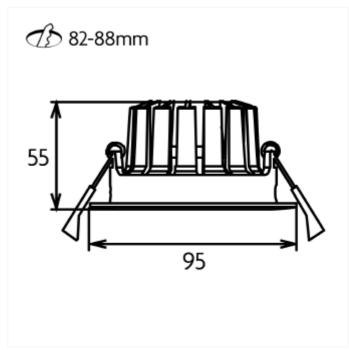

## **Acrux Adjustable**

Adjustable downligth with IP54 classification. Low glare and secluded light source and with modern reflector. Suitable for all rooms included bathroom. Complete with dimmable driver and quick connect for easy installation.