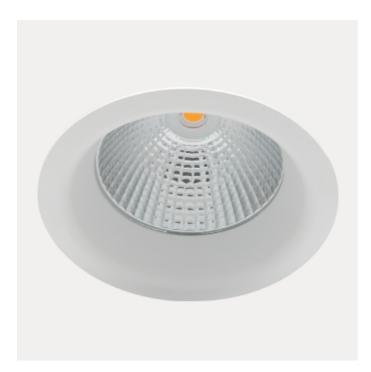

## **Auriga**

This series of IP44 downlights is named Auriga. Auriga is supplied with 2m cable for power connection.