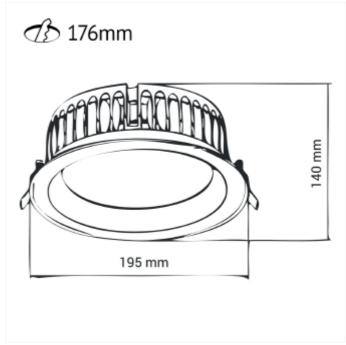

## **Auriga**

This series of IP44 downlights is named Auriga. Auriga is supplied with 2m cable for power connection.