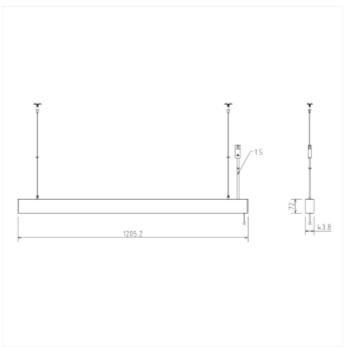

## **BenuOfficeSensorBase**

Benu is a linear LED luminaire with up- and down light for pending down in indoor areas. With motion and daylight sensor. If presence isnt detected, lamp brightness reduces to 30% after 30 minutes, after another 30 minutes the lamp switched switches off. When motion is detected, lamp will switch on. Daylight sensor will adjust lux throughout the day based on standard lux. See installation manual for detailed information. UGR19 and dimmable by pulling the rope. 18i3 connection, 3m transparent wire and t-profile bracket are included.