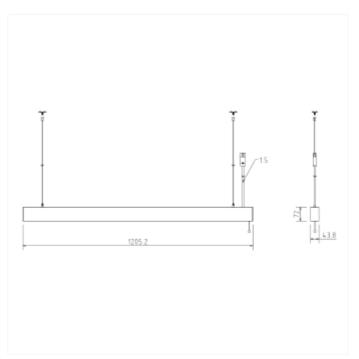

## **Benu Office Pullswitch**

Benu is a linear LED luminaire with up- and down light for pending down in indoor areas. UGR19 and dimmable by pulling the rope. 18i3 connection, 1500mm wire and t-profile bracket are included.