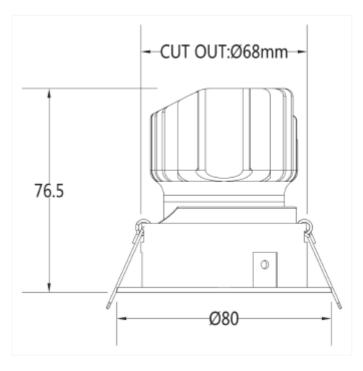

With a compact design measuring 80mm in diameter and 76.5mm in height, Cilla Mini integrates seamlessly into any room. Its IP44 rating ensures that the lamp is both dust and splash-resistant, making it ideal for various applications. Designed for recessed installation, it is supplied without a driver, which must be purchased separately. For added flexibility, you can choose between front rings in three different colors to match your interior style.