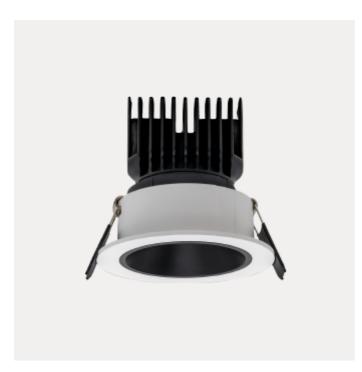

## Cilla Mini

Cilla Mini is an elegant and functional downlight, perfect for hotels, restaurants, or modern homes. It provides comfortable and atmospheric lighting with low glare, thanks to its high color rendering index of CRI 95 and a warm color temperature of 2700K or 3000K. With a recessed light source, it creates an inviting ambiance that highlights details.

With a compact design measuring 80mm in diameter and 76.5mm in height, Cilla Mini integrates seamlessly into any room. Its IP44 rating ensures that the lamp is both dust and splash-resistant, making it ideal for various applications. Designed for recessed installation, it is supplied without a driver, which must be purchased separately. For added flexibility, you can choose between front rings in three different colors to match your interior style.