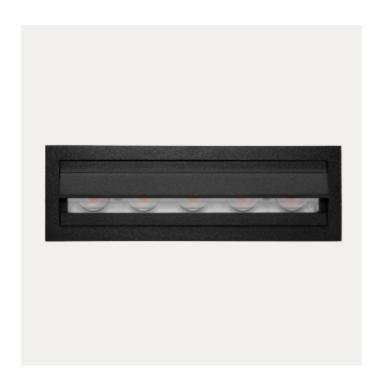

## **Cold 5 Wallwash**

Wall Wash edition of the popular Cold -series. Cold Wall Wash gives a nice and warm spread of the light. Driver is not included. Please see accessories for recommended drivers.