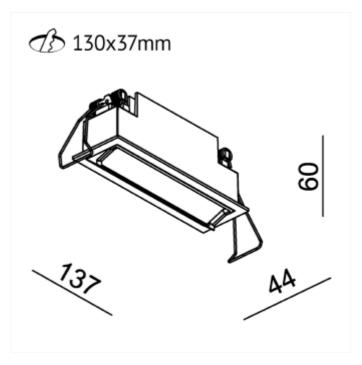

## **Cold 5 Wallwash**

Wall Wash edition of the popular Cold -series. Cold Wall Wash gives a nice and warm spread of the light. Driver is not included. Please see accessories for recommended drivers.