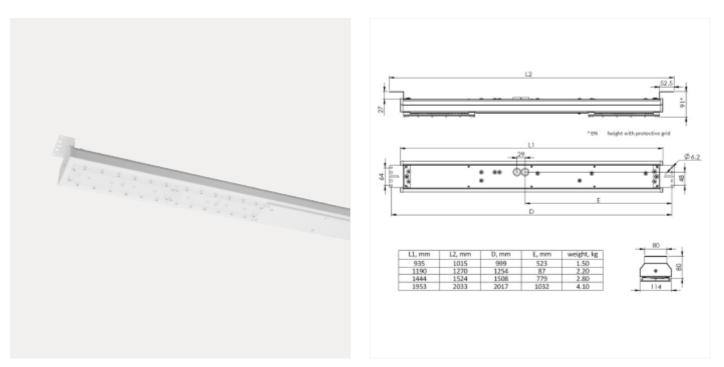

## Columba

Surface mounted or suspended LED luminaire for use in industry, warehouse, hall and sports arena. Choose between various editions with different lumen output, optics and DALI2 driver.