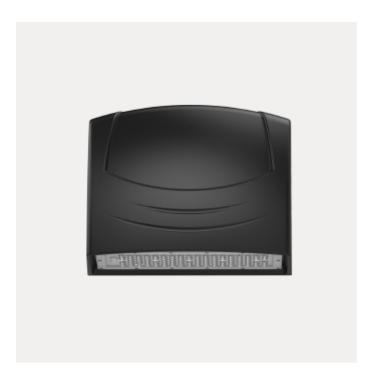

## Coxa

Coxa is a top quality LED wall pack designed for outdoor areas lighting and courtyard illumination. With Asymmetrical light distribution, Coxa is good to replace 250W Metal Halide lamps. With powder coating and sand textured housing, Coxa has good performance of corrosion-resistance.