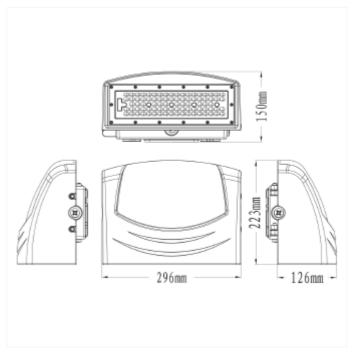

## Coxa

Coxa is a top quality LED wall pack designed for outdoor areas lighting and courtyard illumination. With Asymmetrical light distribution, Coxa is good to replace 250W Metal Halide lamps. With powder coating and sand textured housing, Coxa has good performance of corrosion-resistance.