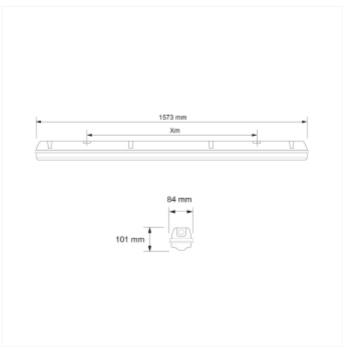

## **Duna**

Duna is a sealed industrial light fixture for ceiling surface mounting, indoor or outdoor under a roof. Duna may have 5x2,5mm2 PG through-wiring. Opal PC (IK08) or PMMA (IK03) diffusor. Ask for Chemical agents list to check material resistance. Available models can be delivered with master (sensor), slave, DALI or emergency.