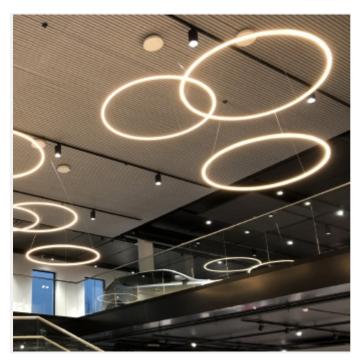

## **Halo Pendant On/Off**

The Halo pendant range consists of 3 different sizes circular luminaires, they are made from aluminum, coated with a golden matt color. The opal surface covering the LEDs gives a very pleasant warm light in 3000 Kelvin. The length of the wires holding the circular luminaires can be adjusted on site making the Halo pendant very flexible for decorative purposes (wire length is 200cm).