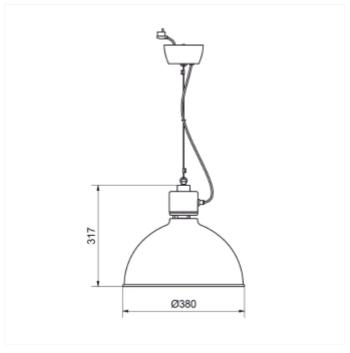

## **Magnum Pendant**

The Magnum pendant range has its inspiration from old machinery and engine parts. The raw visible structure available in four different colors creates an inspiring atmosphere. The Magnum pendants are made from metal and are well suited for ceiling hooks as they come with textile cord and wire. Please see product sheet for further details.