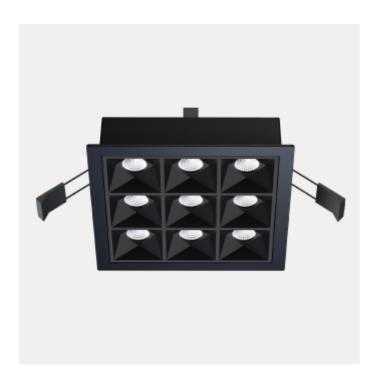

## **Phoenix Downlight**

Phoenix Downlight has the latest LED technology, with micro reflector and anti-glare cover it reaches UGR17. With 35° beam angle and perfect light cutoff it's the ideal downlight for office, hotel, staircase, and corridors. Delivered with out driver, see accessories to find suitable driver.