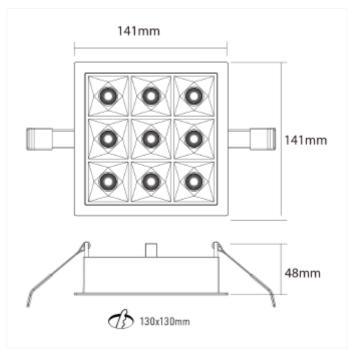

## **Phoenix Downlight**

Phoenix Downlight has the latest LED technology, with micro reflector and anti-glare cover it reaches UGR17. With 35° beam angle and perfect light cutoff it's the ideal downlight for office, hotel, staircase, and corridors. Delivered with out driver, see accessories to find suitable driver.