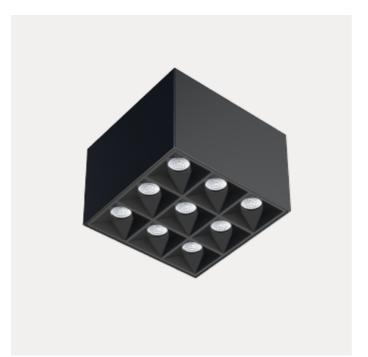

## **Phoenix Surface Downlight**

Phoenix Downlight has the latest LED technology, with micro reflector and anti-glare cover it reaches UGR17. With 35° beam angle and perfect light cutoff it's the ideal downlight for office, hotel, staircase, and corridors. Delivered with phasecut driver.