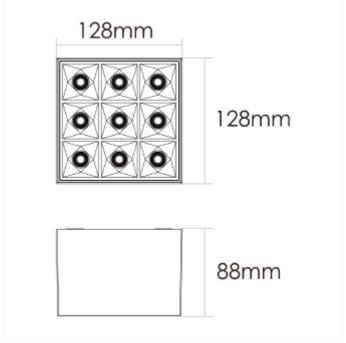

## **Phoenix Surface Downlight**

Phoenix Downlight has the latest LED technology, with micro reflector and anti-glare cover it reaches UGR17. With 35° beam angle and perfect light cutoff it's the ideal downlight for office, hotel, staircase, and corridors. Delivered with phasecut driver.