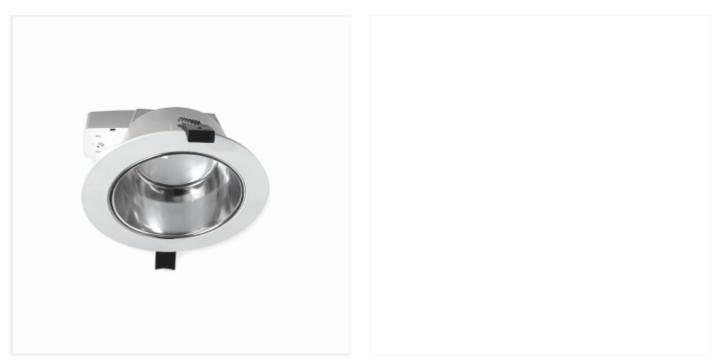

## Proxima

Proxima is an integrated downlight that combinate efficiency, light comfort and design. Comes with switch option between 3000K(default), 4000K and 5700K. QuickConnect for easy installation. Alla data are based on 4000K.