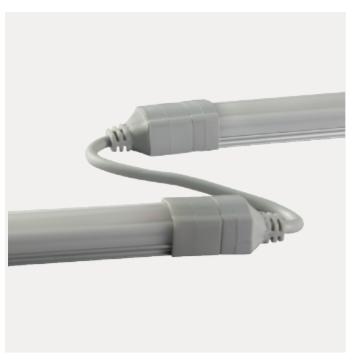

## Riva

The Riva LED Bar is a very slim LED linear light fixture concept designed for use in applications needing narrow width. It is ideal for use on the front side of display shelves in store furniture. The design is focused on high durability / long life time and easy mounting. Max 5 m Riva in line.