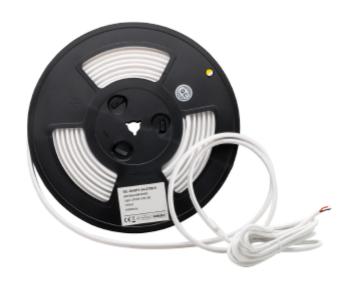

## (Copy) LED Strip SOB 13W/m

The Led Strip SOB provides perfectly even and pleasant light without visible dots or spots, creating an atmosphere that is both inviting and functional. The LED strip boasts high lumens per watt, allowing for flexible installation so you can customize the lighting according to your needs and preferences. With 3-step MacAdam color consistency, you can be confident that our light remains stable and uniform over time. Choose between 2700K, 3000K, or 4000K. This LED strip has a beam angle of 150° and CRI 90, rendering colors in a natural and accurate manner. Choose between IP20 or IP65 variants for both indoor and outdoor use. Available in 5 and 10 meter lengths.

| SPECIFICATIONS           |                     |
|--------------------------|---------------------|
| CCT (Color Temperature): | 2700K               |
| CRI / Ra:                | 90                  |
| Color Code:              | 927                 |
| Lumen Output [lm/ m]:    | 1000lm/m            |
| Efficiacy [lm/W]:        | 110lm/w             |
| MacAdam (SDCM):          | 3                   |
| Beam Angle:              | 150°                |
| LED pr. meter:           | 288                 |
| System Voltage [V]:      | 24VDC               |
| System Power [W/m]:      | 9,6                 |
| Dimming:                 | Depending on Driver |
| Mounting:                | Adhesive tape       |
| Heat sink needed:        | No                  |
| Connection:              | Cable 2m            |
| Cuttable [mm]:           | 55.56mm             |
| Max. length [m]:         | 5m                  |
| Ingress Protection:      | IP20                |
| Lifetime [h]:            | 50 000h             |
| Color:                   | White               |
| Length:                  | 10000mm             |
| Height:                  | 8mm                 |
| Width:                   | 3mm                 |
| Max width Led Strip :    | 8mm                 |
| max wiath Lea Strip :    | 8mm                 |