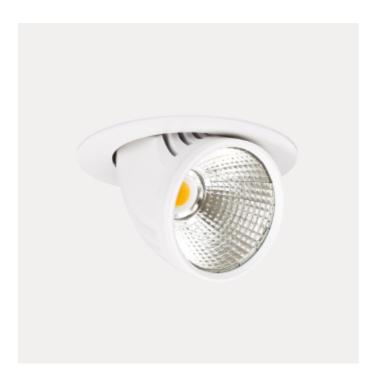

## Seta

Seta is the clear choice when one wants recessed spot lighting. This favorite can be found in stores throughout the Nordic region. Thanks to large adjustment possibilities Seta is with out doubt one of the best in its class. Seta has 18i3 connector and can be supplied with a variety of connector options. The luminaire is available in three different colors.