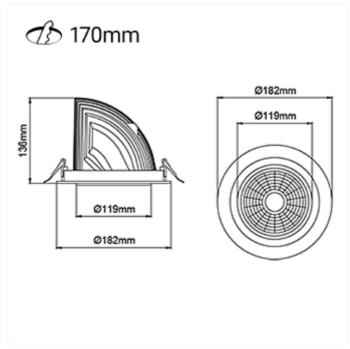

## Seta

Seta is the clear choice when one wants recessed spot lighting. This favorite can be found in stores throughout the Nordic region. Thanks to large adjustment possibilities Seta is with out doubt one of the best in its class. Seta has 18i3 connector and can be supplied with a variety of connector options. The luminaire is available in three different colors.