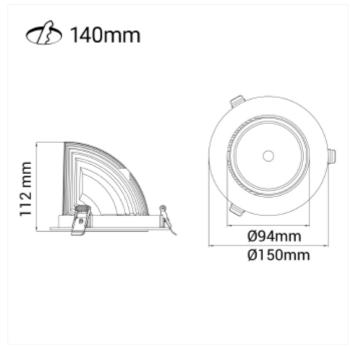

## **Seta Mini**

Seta Mini is a small and very flexible LED downlight offering great number of adjustment possibilities. The Seta Mini is supplied with a cable connector type 18i3- and can be delivered with a variety of connector options. The downlight is available in three different colors and with a wide range of reflectors. Rotatable 350° and tiltable 70°.