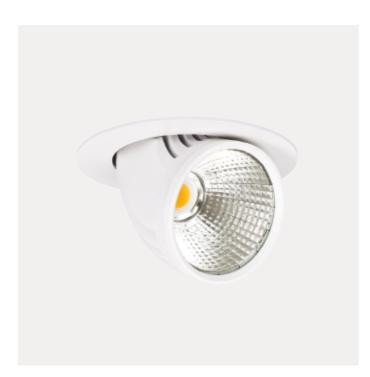

## **Seta Mini**

Seta Mini is a small and very flexible LED downlight offering great number of adjustment possibilities. The Seta Mini is supplied with a cable connector type 18i3- and can be delivered with a variety of connector options. The downlight is available in three different colors and with a wide range of reflectors. Rotatable 350° and tiltable 70°.