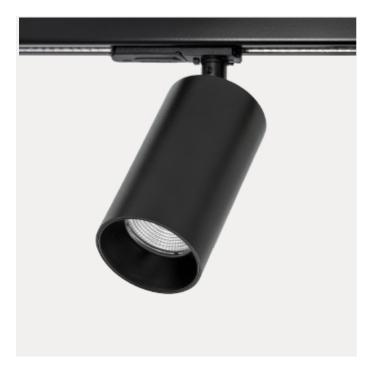

## **Tania Mini 1-Circuit**

Tania Mini is a small spotlight in a contemporary design. Perfect for use at home and in other commercial settings. Choose between 1 or 3-circut connection. Front ring is sold separately. This version is with LED COB and no changeable lightbulb.