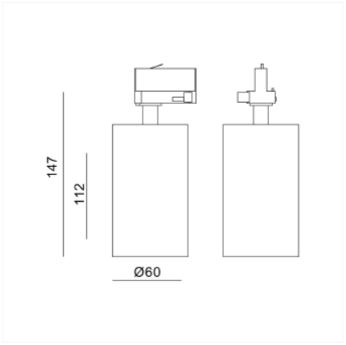

## **Tania Mini 1-Circuit**

Tania Mini is a small spotlight in a contemporary design. Perfect for use at home and in other commercial settings. Choose between 1 or 3-circut connection. Front ring is sold separately. This version is with LED COB and no changeable lightbulb.