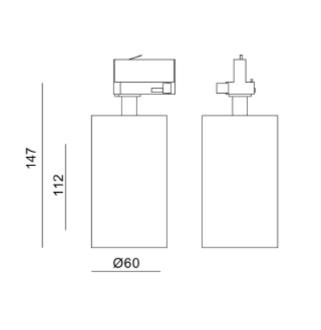

## Tania Mini 3-Circuit

Tania Mini is a small spotlight in a contemporary design. Perfect for use at home and in other commercial settings. Front ring is sold separately. This version is with LED COB and no changeable lightbulb.