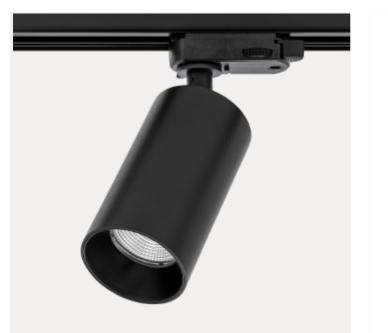

## Tania Mini 3-Circuit

Tania Mini is a small spotlight in a contemporary design. Perfect for use at home and in other commercial settings. Front ring is sold separately. This version is with LED COB and no changeable lightbulb.