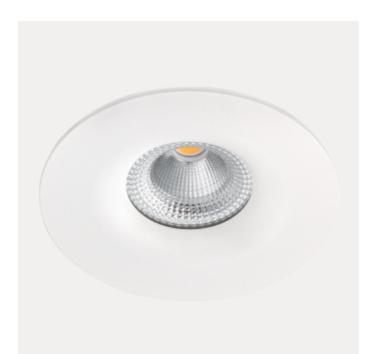

## **Tigrus Fixed**

Tigrus Fixed is a low height downlight that can be mounted directly in insulation without any need for a downlightbox. With its IP65 certification, it can be used in bathrooms in private households and commercial use. CRI>95 Cut-out 76-83mm.