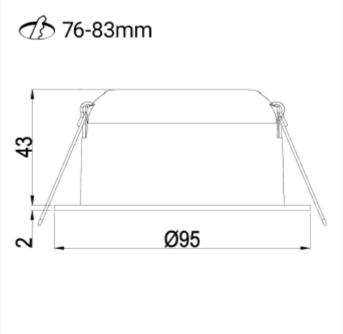

## **Tigrus Fixed**

Tigrus Fixed is a low height downlight that can be mounted directly in insulation without any need for a downlightbox. With its IP65 certification, it can be used in bathrooms in private households and commercial use. CRI>95 Cut-out 76-83mm.