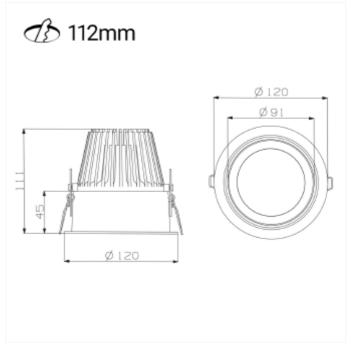

## **Trimo Mini**

Our Trimo range of downlights guarantees a minimum of stray light. This is accomplished by using a recessed LED light source. This model requires a hole dimension of 112mm in diameter making it very versatile providing very powerful light. The Trimo Mini has a 18i3 connector and is supplied with a variety of connector solutions.