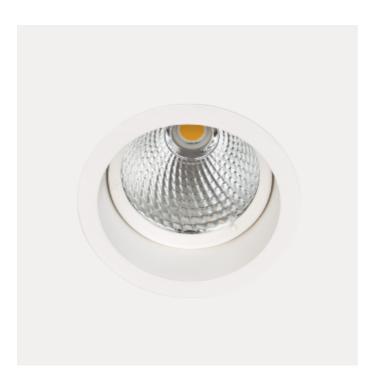

## **Trimo Mini**

Our Trimo range of downlights guarantees a minimum of stray light. This is accomplished by using a recessed LED light source. This model requires a hole dimension of 112mm in diameter making it very versatile providing very powerful light. The Trimo Mini has a 18i3 connector and is supplied with a variety of connector solutions.