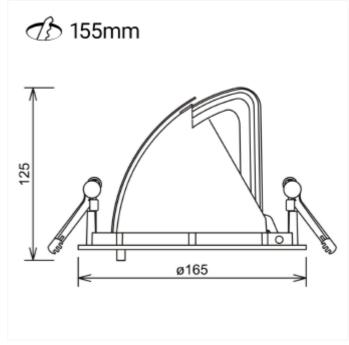

## **Zeta Mini**

Zeta Mini is a small flexible LED downlight replacing the well-known Zebra mini, offering the same great quality and adjustment possibilities. The Zeta mini is supplied with 18i3 cable connector and can be delivered with a variety of connection options. The down light is available in three different colors.