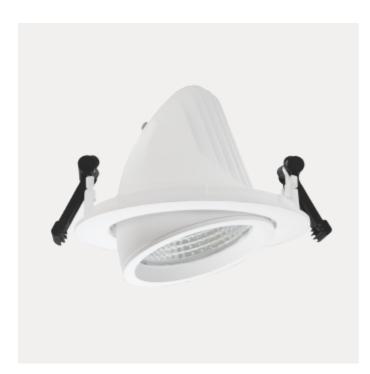

## **Zeta Mini**

Zeta Mini is a small flexible LED downlight replacing the well-known Zebra mini, offering the same great quality and adjustment possibilities. The Zeta mini is supplied with 18i3 cable connector and can be delivered with a variety of connection options. The down light is available in three different colors.