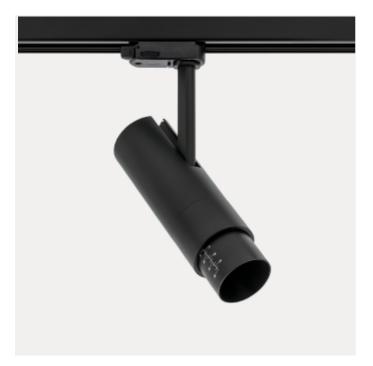

## **Zoom Mini Spotlight**

Zoom Mini is relatively small spotlight for use in track lighting systems. The unique zoom patent makes it possible to vary the beam angel between 5 - and 60 degrees making this model highly versatile. The Zoom Mini is available in both 2700 and 3000 Kelvin and is made from robust die-cast aluminum. Choose between on/off, phase cut and DALI dimming.