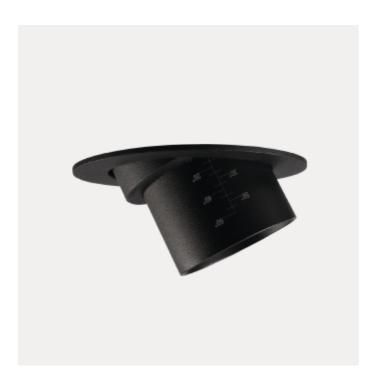

## **Zoom Recessed COB**

Zoom Recessed, is relatively small downlight with a cut-out size of Ø81mm. The unique zoom patent makes it possible to vary the beam angel between 5 - and 60 degrees making this model highly versatile. The Zoom Recessed is available in both 2700 and 3000 Kelvin and is made from robust die-cast aluminum. Tiltable 25° Please see the table for technical details.