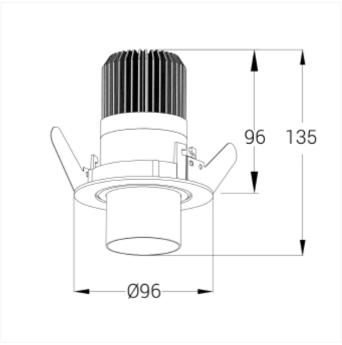

## **Zoom Recessed COB**

Zoom Recessed, is relatively small downlight with a cut-out size of Ø81mm. The unique zoom patent makes it possible to vary the beam angel between 5 - and 60 degrees making this model highly versatile. The Zoom Recessed is available in both 2700 and 3000 Kelvin and is made from robust die-cast aluminum. Tiltable 25° Please see the table for technical details.