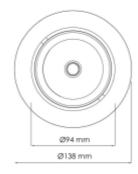

## **Torres Mini**

**C €** □ □ □ 230V 50Hz

| SPECIFICATIONS                |                            |
|-------------------------------|----------------------------|
| Lightsource Type:             | LED (built in)             |
| System Power [W]:             | 22W                        |
| CCT (Color Temperature):      | 3000K                      |
| CRI / Ra:                     | 80                         |
| Lumen Output:                 | 2780lm                     |
| Lumen LED (tc=25):            | 3650lm                     |
| Beam Angle:                   | 40°                        |
| Lens (Diffuser):              | Clear                      |
| Dimming:                      | DALI                       |
| System Voltage [V]:           | 230V 50Hz                  |
| Connection:                   | 18i5 DALI Quick connection |
| Mounting:                     | Recessed, Ceiling          |
| Cut-out [mm]:                 | Ø125mm                     |
| Lifetime [h]:                 | L80B10: 100 000h           |
| Color:                        | White                      |
| Length [mm]:                  | 138mm                      |
| Height [mm]:                  | 86mm                       |
| Width [mm]:                   | 94mm                       |
| To be recessed in insulation: | No                         |
|                               |                            |