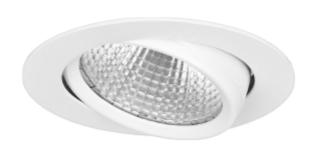

This is by far our most popular mini" downlight and it offers huge flexibility, tiltable up to 25 degrees. This downlight has a recessed light source giving a minimum of stray light. The Torres Mini can be supplied with a variety of connector solutions.