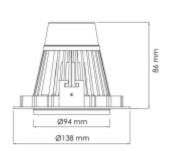

## **Torres Mini**

**C €** □ □ □ 230V 50Hz

| SPECIFICATIONS                |                            |
|-------------------------------|----------------------------|
| Lightsource Type:             | LED (built in)             |
| System Power [W]:             | 22W                        |
| CCT (Color Temperature):      | 3000K                      |
| CRI / Ra:                     | 80                         |
| Lumen Output:                 | 2780lm                     |
| Lumen LED (tc=25):            | 3650lm                     |
| Beam Angle:                   | 40°                        |
| Lens (Diffuser):              | Clear                      |
| Dimming:                      | DALI                       |
| System Voltage [V]:           | 230V 50Hz                  |
| Connection:                   | 18i5 DALI Quick connection |
| Mounting:                     | Recessed, Ceiling          |
| Cut-out [mm]:                 | Ø125mm                     |
| Lifetime [h]:                 | L80B10: 100 000h           |
| Color:                        | White                      |
| Length [mm]:                  | 138mm                      |
| Height [mm]:                  | 86mm                       |
| Width [mm]:                   | 94mm                       |
| To be recessed in insulation: | No                         |
|                               |                            |