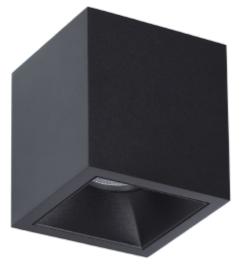

## Kappa Rise

Width [mm]:

To be recessed in insulation:

## SPECIFICATIONS System Power [W]: 8,9W CCT (Color Temperature): 2700K CRI / Ra: 90 Lumen Output: 956lm Lumen LED (tc=25): 975lm Beam Angle: 48° Lens (Diffuser): Clear Dimming: Phase-Cut System Voltage [V]: 230V 50Hz Connection: Terminal Mounting: Surface, Ceiling Lifetime [h]: L80B10: 50.000h Lumen/W: 107lm/W MacAdam (SDCM): 3 Color: Black Length [mm]: 85mm Height [mm]: 93mm

85mm

Not applicable

Kappa Rise black are delivered with black front ring. Gold front ring can be purchased separately.

NORLUX AS | Borgeskogen 32, 3160 Stokke | post@norlux.com | +47 33 30 10 80 | www.norlux.com