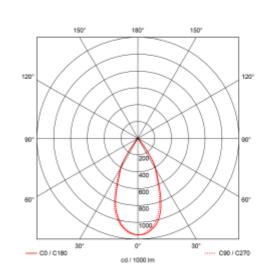

## SPECIFICATIONS System Power [W]: 8,9W CCT (Color Temperature): 2700K CRI / Ra: 90 Lumen Output: 956lm Lumen LED (tc=25): 975lm Beam Angle: 48° Lens (Diffuser): Clear Dimming: Phase-Cut System Voltage [V]: 230V 50Hz Connection: Terminal Mounting: Surface, Ceiling Lifetime [h]: L80B10: 50.000h Lumen/W: 107lm/W MacAdam (SDCM): 3 Color: Black Length [mm]: 85mm Height [mm]: 93mm