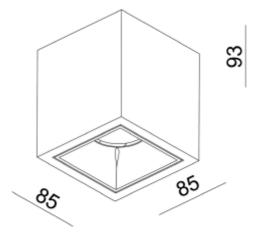

## Kappa Rise

Width [mm]:

To be recessed in insulation:

## SPECIFICATIONS System Power [W]: 8,9W CCT (Color Temperature): 2700K CRI / Ra: 90 Lumen Output: 956lm Lumen LED (tc=25): 975lm Beam Angle: 48° Lens (Diffuser): Clear Dimming: Phase-Cut System Voltage [V]: 230V 50Hz Connection: Terminal Mounting: Surface, Ceiling Lifetime [h]: L80B10: 50.000h Lumen/W: 107lm/W MacAdam (SDCM): 3 Color: Black Length [mm]: 85mm Height [mm]: 93mm

85mm

Not applicable

Kappa Rise black are delivered with black front ring. Gold front ring can be purchased separately.

NORLUX AS | Borgeskogen 32, 3160 Stokke | post@norlux.com | +47 33 30 10 80 | www.norlux.com