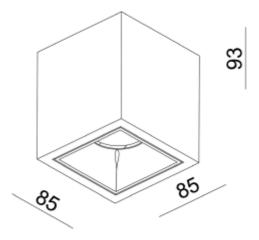

## SI Sy СС CR Lu Lu Be

| A** - | A | • |
|-------|---|---|

| SPECIFICATIONS                |                  |
|-------------------------------|------------------|
| System Power [W]:             | 8,9W             |
| CCT (Color Temperature):      | 2700K            |
| CRI / Ra:                     | 90               |
| Lumen Output:                 | 956lm            |
| Lumen LED (tc=25):            | 975lm            |
| Beam Angle:                   | 48°              |
| Lens (Diffuser):              | Clear            |
| Dimming:                      | Phase-Cut        |
| System Voltage [V]:           | 230V 50Hz        |
| Connection:                   | Terminal         |
| Mounting:                     | Surface, Ceiling |
| Lifetime [h]:                 | L80B10: 50.000h  |
| Lumen/W:                      | 107lm/W          |
| MacAdam (SDCM):               | 3                |
| Color:                        | White            |
| Length [mm]:                  | 85mm             |
| Height [mm]:                  | 93mm             |
| Width [mm]:                   | 85mm             |
| To be recessed in insulation: | Not applicable   |
|                               |                  |