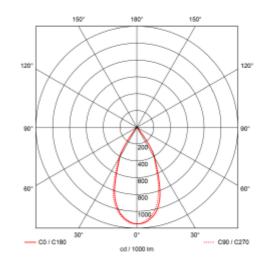

## SI Sy СС CR Lu Lu Be

| A** - | A | • |
|-------|---|---|

| SPECIFICATIONS                |                  |
|-------------------------------|------------------|
| System Power [W]:             | 8,9W             |
| CCT (Color Temperature):      | 2700K            |
| CRI / Ra:                     | 90               |
| Lumen Output:                 | 956lm            |
| Lumen LED (tc=25):            | 975lm            |
| Beam Angle:                   | 48°              |
| Lens (Diffuser):              | Clear            |
| Dimming:                      | Phase-Cut        |
| System Voltage [V]:           | 230V 50Hz        |
| Connection:                   | Terminal         |
| Mounting:                     | Surface, Ceiling |
| Lifetime [h]:                 | L80B10: 50.000h  |
| Lumen/W:                      | 107lm/W          |
| MacAdam (SDCM):               | 3                |
| Color:                        | White            |
| Length [mm]:                  | 85mm             |
| Height [mm]:                  | 93mm             |
| Width [mm]:                   | 85mm             |
| To be recessed in insulation: | Not applicable   |
|                               |                  |