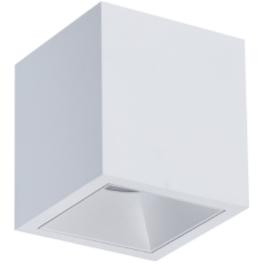

## Kappa Rise

Kappa Rise white are delivered with white front ring. Gold front ring can be purchased separately.