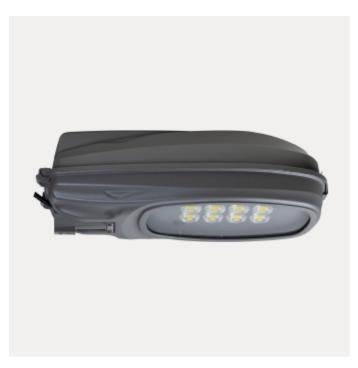

## Aria

Aria is a LED luminaire for post mounting. We have developed this luminaire with an asymmetrical reflector giving beam angle of 60x120 degrees. Aria has a fixation of Ø60mm. The luminaire has an IP66 classification and this guarantees that it will withstand very demanding conditions. The Aria is available in several different models