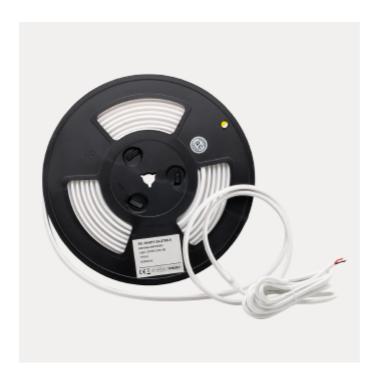

## (Copy) (Copy) LED Strip SOB 13W/m

The Led Strip SOB provides perfectly even and pleasant light without visible dots or spots, creating an atmosphere that is both inviting and functional. The LED strip boasts high lumens per watt, allowing for flexible installation so you can customize the lighting according to your needs and preferences. With 3-step MacAdam color consistency, you can be confident that our light remains stable and uniform over time. Available in 4000K. This LED strip has a beam angle of 150° and CRI 90, rendering colors in a natural and accurate manner. Choose between IP20 or IP65 variants for both indoor and outdoor use