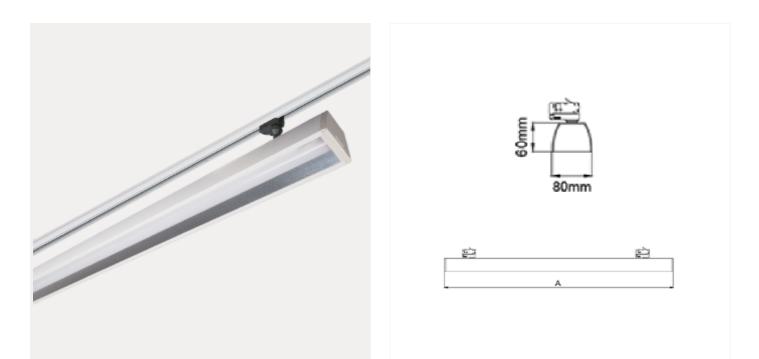

## Linea Extrude

Linea is a luminaire for indoor use and is designed to be mounted in a wide range of installations. With its slim design and high light output this is a very interesting luminaire that is used in a wide range of retail and commercial installations, demanding a visually good design. The track mounted version is very easy to move around in the premises. Linea Extrude is available in three different colors.

## VERSIONS

| Art.No     | Effect<br>[W] | Cold Lumen<br>[lm] | Lumen<br>Output [lm] |      | Beam Angle<br>[°] | Lens Difuser | CRI [>] | Color | Light<br>Control | Connection      |
|------------|---------------|--------------------|----------------------|------|-------------------|--------------|---------|-------|------------------|-----------------|
| 19037-01-2 | 38            | 4372               | 3974                 | 4000 | 90                | Opal         | 80      | Black | None             | Track 3-Circuit |