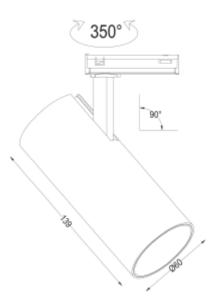

## SPECIFICATIONS

| Lightsource Type:        | LED (built in)     |
|--------------------------|--------------------|
| System Power [W]:        | 15W                |
| CCT (Color Temperature): | 3000-1800K         |
| CRI / Ra:                | 90                 |
| Lumen Output:            | 800lm              |
| Lumen LED (tc=25):       | 1150lm             |
| Beam Angle:              | 36°                |
| Lens (Diffuser):         | Clear              |
| Dimming:                 | Phase-Cut          |
| Flickerfree:             | Yes                |
| System Voltage [V]:      | 230V 50Hz          |
| Connection:              | Track 1-Circuit    |
| Mounting:                | Track, Ceiling     |
| Lifetime [h]:            | L80B10: 100 000h   |
| UGR (<=):                | 19                 |
| Lumen/W:                 | 57lm/W             |
| MacAdam (SDCM):          | 3                  |
| Color:                   | Black              |
| Length [mm]:             | 130mm              |
| Height [mm]:             | 130mm              |
| Diameter [mm]:           | 60mm               |
| Weight [kg]:             | 0,39kg             |
| Emergency light [h]:     | No Emergency light |

Cylinder 60 is an elegant and modern spotlight, designed to deliver high light output and exceptional color rendering in various environments. With a diameter of 60mm and length of 130mm, this spotlight is both discreet and efficient. Available with beam angles of 15°, 25°, or 36° and color temperatures of 2700K, 3000K, or Dim 2 Warm (3000-1800K). CRI90 ensures excellent color rendering. Equipped with phase-cut dimming. Made of powder-coated aluminum, Cylinder 60 is ideal for use in bedrooms, cafes, cabins, hotels, kitchens, and homes. The built-in driver in the sleek fixture housing provides a clean and modern appearance, while the spotlight can be tilted up to 90° and rotated 350° around its own axis for optimal adjustability. This makes Cylinder 60 perfect for both private and commercial environments.