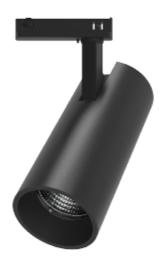

Cylinder 60 is an elegant and modern spotlight, designed to deliver high light output and exceptional color rendering in various environments. With a diameter of 60mm and length of 130mm, this spotlight is both discreet and efficient. Available with beam angles of 15°, 25°, or 36° and color temperatures of 2700K, 3000K, or Dim 2 Warm (3000-1800K). CRI90 ensures excellent color rendering. Equipped with phase-cut dimming. Made of powder-coated aluminum, Cylinder 60 is ideal for use in bedrooms, cafes, cabins, hotels, kitchens, and homes. The built-in driver in the sleek fixture housing provides a clean and modern appearance, while the spotlight can be tilted up to 90° and rotated 350° around its own axis for optimal adjustability. This makes Cylinder 60 perfect for both private and commercial environments.