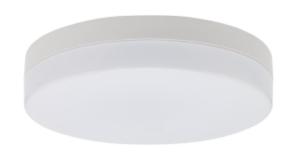

## Cosma

Cosma is an excellent ceiling light, specifically designed to meet the needs of hotels, offices, corridors, and many other applications. Equipped with both a CCT switch and a power switch, you can easily adjust the color temperature and brightness to your needs. For even greater flexibility, Cosma is also available in a variant with NWC, providing you with more options to tailor the lighting to specific requirements. Cosma combines functionality, design, and sustainability in a way that makes it the perfect lighting solution for a wide range of applications.