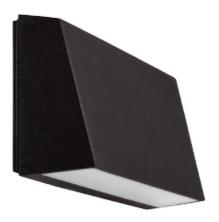

## Caro 700lm 830 78° 16W BK IP65

Δ\*\*

Waterproof Led Outdoor Wall light Caro, minimizing wasted light and glare. Clean lines and a sloped roofline accent but dont detract from architectural surroundings. Caro will look fantastic beside door or back of a home as a porch light as well as an entryway light to a hotel, restaurant or bar.