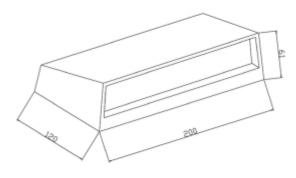

## SPECIFICATIONS

| System Power [W]:        | 16W             |
|--------------------------|-----------------|
| CCT (Color Temperature): | 3000K           |
| CRI / Ra:                | 80              |
| Lumen Output:            | 670lm           |
| Lumen LED (tc=25):       | 700lm           |
| Beam Angle:              | 78°             |
| Lens (Diffuser):         | None            |
| Dimming:                 | None            |
| Flickerfree:             | Yes             |
| System Voltage [V]:      | 230V 50Hz       |
| Connection:              | Terminal        |
| Mounting:                | Surface, Wall   |
| Lifetime [h]:            | L80B50: 50 000h |
| Lumen/W:                 | 40lm/W          |
| UGR (<=):                | 19              |
| Color:                   | Black           |
| Length [mm]:             | 208mm           |
| Height [mm]:             | 104mm           |
| Width [mm]:              | 53mm            |
| Weight [kg]:             | 0,6kg           |
|                          |                 |