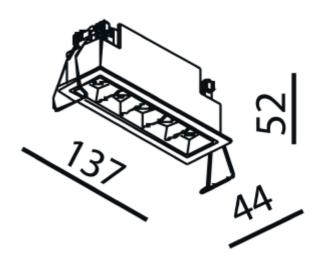

## Cold 5

| C € III IP20 230V TO SOHZ     | <b>A</b> **         |
|-------------------------------|---------------------|
| SPECIFICATIONS                |                     |
| Lightsource Type:             | LED (built in)      |
| System Power [W]:             | 10W                 |
| CCT (Color Temperature):      | 3000K               |
| CRI / Ra:                     | 90                  |
| Lumen Output:                 | 902lm               |
| Lumen LED (tc=25):            | 1150lm              |
| Beam Angle:                   | 30°                 |
| Lens (Diffuser):              | None                |
| Dimming:                      | Depending on Driver |
| Flickerfree:                  | Yes                 |
| System Voltage [V]:           | 230V 50Hz           |
| Connection:                   | Depending on driver |
| Mounting:                     | Recessed, Ceiling   |
| Cut-out [mm]:                 | 130x36mm            |
| Lifetime [h]:                 | L80B10: 100 000h    |
| UGR (<=):                     | 13                  |
| MacAdam (SDCM):               | 2                   |
| Color:                        | Black               |
| Length [mm]:                  | 137mm               |
| Height [mm]:                  | 52mm                |
| Width [mm]:                   | 44mm                |
| Weight [kg]:                  | 0,32kg              |
| To be recessed in insulation: | No                  |