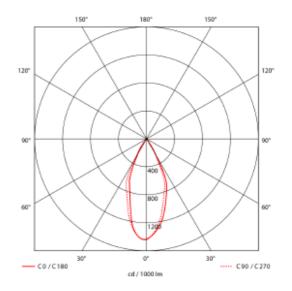

## Cold 5

| C € III IP20 230V TO SOHZ     | <b>A</b> **         |
|-------------------------------|---------------------|
| SPECIFICATIONS                |                     |
| Lightsource Type:             | LED (built in)      |
| System Power [W]:             | 10W                 |
| CCT (Color Temperature):      | 3000K               |
| CRI / Ra:                     | 90                  |
| Lumen Output:                 | 902lm               |
| Lumen LED (tc=25):            | 1150lm              |
| Beam Angle:                   | 30°                 |
| Lens (Diffuser):              | None                |
| Dimming:                      | Depending on Driver |
| Flickerfree:                  | Yes                 |
| System Voltage [V]:           | 230V 50Hz           |
| Connection:                   | Depending on driver |
| Mounting:                     | Recessed, Ceiling   |
| Cut-out [mm]:                 | 130x36mm            |
| Lifetime [h]:                 | L80B10: 100 000h    |
| UGR (<=):                     | 13                  |
| MacAdam (SDCM):               | 2                   |
| Color:                        | Black               |
| Length [mm]:                  | 137mm               |
| Height [mm]:                  | 52mm                |
| Width [mm]:                   | 44mm                |
| Weight [kg]:                  | 0,32kg              |
| To be recessed in insulation: | No                  |