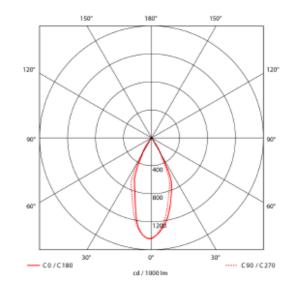

## SPECIFICATIONS

| Lightsource Type:             | LED (built in)      |
|-------------------------------|---------------------|
| System Power [W]:             | 10W                 |
| CCT (Color Temperature):      | 2700К               |
| CRI / Ra:                     | 90                  |
| Lumen Output:                 | 882lm               |
| Lumen LED (tc=25):            | 1050lm              |
| Beam Angle:                   | 30°                 |
| Lens (Diffuser):              | None                |
| Dimming:                      | Depending on Driver |
| System Voltage [V]:           | 230V 50Hz           |
| Connection:                   | Depending on driver |
| Mounting:                     | Recessed, Ceiling   |
| Cut-out [mm]:                 | 130x36mm            |
| Lifetime [h]:                 | L80B10: 100 000h    |
| Lumen/W:                      | 83lm/W              |
| UGR (<=):                     | 13                  |
| MacAdam (SDCM):               | 2                   |
| Color:                        | White               |
| Length [mm]:                  | 137mm               |
| Height [mm]:                  | 52mm                |
| Width [mm]:                   | 44mm                |
| Weight [kg]:                  | 0,32kg              |
| To be recessed in insulation: | No                  |
|                               |                     |