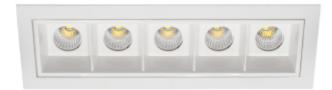

## Cold 5

🕭 130x36mm

Cold white are delivered with white front ring. See accessories for optional front rings that can be bought separately, and correct choice of driver