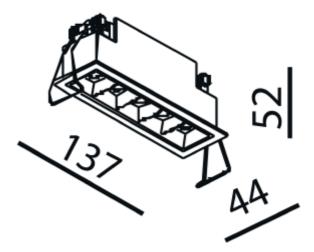

## SPECIFICATIONS

| Lightsource Type:             | LED (built in)      |
|-------------------------------|---------------------|
| System Power [W]:             | 10W                 |
| CCT (Color Temperature):      | 2700К               |
| CRI / Ra:                     | 90                  |
| Lumen Output:                 | 882lm               |
| Lumen LED (tc=25):            | 1050lm              |
| Beam Angle:                   | 30°                 |
| Lens (Diffuser):              | None                |
| Dimming:                      | Depending on Driver |
| System Voltage [V]:           | 230V 50Hz           |
| Connection:                   | Depending on driver |
| Mounting:                     | Recessed, Ceiling   |
| Cut-out [mm]:                 | 130x36mm            |
| Lifetime [h]:                 | L80B10: 100 000h    |
| Lumen/W:                      | 83lm/W              |
| UGR (<=):                     | 13                  |
| MacAdam (SDCM):               | 2                   |
| Color:                        | White               |
| Length [mm]:                  | 137mm               |
| Height [mm]:                  | 52mm                |
| Width [mm]:                   | 44mm                |
| Weight [kg]:                  | 0,32kg              |
| To be recessed in insulation: | No                  |
|                               |                     |