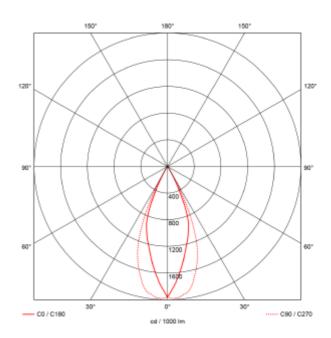

## SPECIFICATIONS

| Lightsource Type:        | LED (built in)    |
|--------------------------|-------------------|
| System Power [W]:        | 10,5W             |
| CCT (Color Temperature): | 2700К             |
| CRI / Ra:                | 90                |
| Lumen Output:            | 620lm             |
| Lumen LED (tc=25):       | 950lm             |
| Beam Angle:              | 50°               |
| Lens (Diffuser):         | N/A               |
| Dimming:                 | Phase-Cut         |
| Flickerfree:             | Yes               |
| System Voltage [V]:      | 230V 50Hz         |
| Connection:              | Terminal          |
| Mounting:                | Recessed, Ceiling |
| Cut-out [mm]:            | 98*27mm           |
| Lifetime [h]:            | L80B10: 100 000h  |
| Lumen/W:                 | 48lm/W            |
| UGR (<=):                | 10                |
| Color:                   | Black             |
| Length [mm]:             | 105mm             |
| Height [mm]:             | 50mm              |
| Width [mm]:              | 33mm              |
| Weight [kg]:             | 0,26kg            |