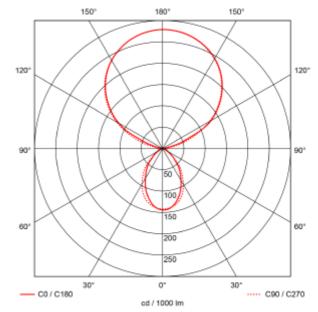

## SPECIFICATIONS

IK02

| SPECIFICATIONS           |                        |
|--------------------------|------------------------|
| Lightsource Type:        | LED (built in)         |
| System Power [W]:        | 50W                    |
| CCT (Color Temperature): | 3000-4000K             |
| CRI / Ra:                | 90                     |
| Lumen Output:            | 4597.36lm              |
| Lumen LED (tc=25):       | 80.84lm                |
| Beam Angle:              | 210°                   |
| Lens (Diffuser):         | honeycomb              |
| Flickerfree:             | Yes                    |
| System Voltage [V]:      | 230V 50Hz / 176-275VDC |
| Connection:              | 18i3 Quick connection  |
| Mounting:                | Pendant                |
| Lifetime [h]:            | 50 000h                |
| Lumen/W:                 | 78lm/W                 |
| MacAdam (SDCM):          | 3                      |
| Color:                   | White                  |
| Length [mm]:             | 1205,2mm               |
| Height [mm]:             | 72mm                   |
| Width [mm]:              | 43,8mm                 |
| Weight [kg]:             | 5,1kg                  |
| Emergency light [h]:     | No Emergency light     |
| Emergency light testing: | N/A                    |
|                          |                        |

Benu is a linear LED luminaire with up- and down light for pending down in indoor areas. UGR19 and dimmable by pulling the rope. 18i3 connection, 1500mm wire and t-profile bracket are included.