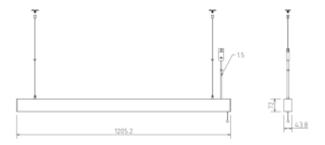

## SPECIFICATIONS

IK02

| SPECIFICATIONS           |                        |
|--------------------------|------------------------|
| Lightsource Type:        | LED (built in)         |
| System Power [W]:        | 50W                    |
| CCT (Color Temperature): | 3000-4000K             |
| CRI / Ra:                | 90                     |
| Lumen Output:            | 4597.36lm              |
| Lumen LED (tc=25):       | 80.84lm                |
| Beam Angle:              | 210°                   |
| Lens (Diffuser):         | honeycomb              |
| Flickerfree:             | Yes                    |
| System Voltage [V]:      | 230V 50Hz / 176-275VDC |
| Connection:              | 18i3 Quick connection  |
| Mounting:                | Pendant                |
| Lifetime [h]:            | 50 000h                |
| Lumen/W:                 | 78lm/W                 |
| MacAdam (SDCM):          | 3                      |
| Color:                   | White                  |
| Length [mm]:             | 1205,2mm               |
| Height [mm]:             | 72mm                   |
| Width [mm]:              | 43,8mm                 |
| Weight [kg]:             | 5,1kg                  |
| Emergency light [h]:     | No Emergency light     |
| Emergency light testing: | N/A                    |
|                          |                        |