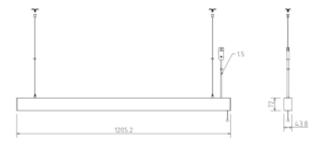

## SPECIFICATIONS

IK02

| SPECIFICATIONS           |                        |
|--------------------------|------------------------|
| Lightsource Type:        | LED (built in)         |
| System Power [W]:        | 50W                    |
| CCT (Color Temperature): | 3000-4000K             |
| CRI / Ra:                | 90                     |
| Lumen Output:            | 4338.54lm              |
| Lumen LED (tc=25):       | 80.84lm                |
| Beam Angle:              | 210°                   |
| Lens (Diffuser):         | honeycomb              |
| Flickerfree:             | Yes                    |
| System Voltage [V]:      | 230V 50Hz / 176-275VDC |
| Connection:              | 18i3 Quick connection  |
| Mounting:                | Pendant                |
| Lifetime [h]:            | 50 000h                |
| Lumen/W:                 | 87lm/W                 |
| MacAdam (SDCM):          | 3                      |
| Color:                   | Black                  |
| Length [mm]:             | 1205,2mm               |
| Height [mm]:             | 72mm                   |
| Width [mm]:              | 43,8mm                 |
| Weight [kg]:             | 5,1kg                  |
| Emergency light [h]:     | No Emergency light     |
| Emergency light testing: | N/A                    |
|                          |                        |