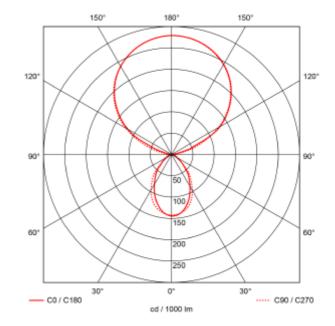

## SPECIFICATIONS

IK02

| SPECIFICATIONS           |                        |
|--------------------------|------------------------|
| Lightsource Type:        | LED (built in)         |
| System Power [W]:        | 50W                    |
| CCT (Color Temperature): | 3000-4000K             |
| CRI / Ra:                | 90                     |
| Lumen Output:            | 4338.54lm              |
| Lumen LED (tc=25):       | 80.84lm                |
| Beam Angle:              | 210°                   |
| Lens (Diffuser):         | honeycomb              |
| Flickerfree:             | Yes                    |
| System Voltage [V]:      | 230V 50Hz / 176-275VDC |
| Connection:              | 18i3 Quick connection  |
| Mounting:                | Pendant                |
| Lifetime [h]:            | 50 000h                |
| Lumen/W:                 | 87lm/W                 |
| MacAdam (SDCM):          | 3                      |
| Color:                   | Black                  |
| Length [mm]:             | 1205,2mm               |
| Height [mm]:             | 72mm                   |
| Width [mm]:              | 43,8mm                 |
| Weight [kg]:             | 5,1kg                  |
| Emergency light [h]:     | No Emergency light     |
| Emergency light testing: | N/A                    |
|                          |                        |