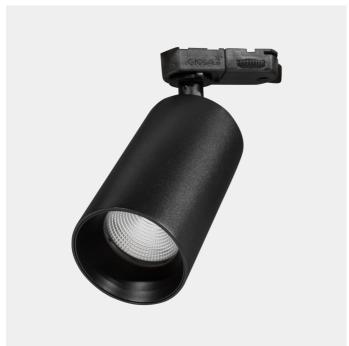

## **Tania Mini**

Tania Mini is a small spotlight in a contemporary design. Perfect

for use at home and in other commercial settings. Choose between 1 or 3-circut connection. Front ring is sold separately. This version is with LED COB and no changeable lightbulb. L147mm Ø60mm.