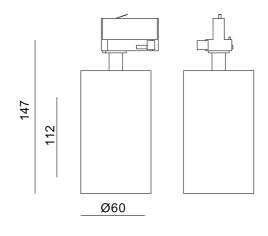

## **Tania Mini**

Tania Mini is a small spotlight in a contemporary design. Perfect

for use at home and in other commercial settings. Choose between 1 or 3-circut connection. Front ring is sold separately. This version is with LED COB and no changeable lightbulb. L147mm Ø60mm.