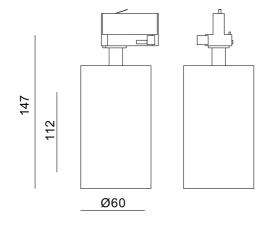

3

White

60mm

Tania Mini is a small spotlight in a contemporary design. Perfect for use at home and in other commercial settings. Choose between 1 or 3-circut connection. Front ring is sold separately. This version is with LED COB and no changeable lightbulb. L147mm Ø60mm.