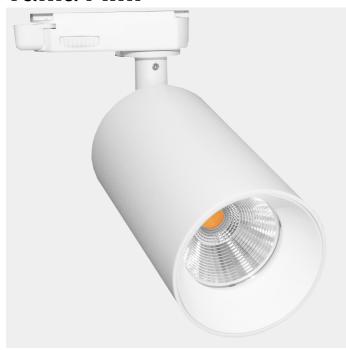

## **Tania Mini**

**(€** ☐ IP20 230V 50Hz

MacAdam (SDCM):

Color:

Width [mm]:

**SPECIFICATIONS** Lightsource Type: LED (built in) System Power [W]: 14,5W CCT (Color Temperature): 2700K CRI / Ra: 90 Lumen Output: 1050lm Lumen LED (tc=25): 1450lm Beam Angle: 36° Lens (Diffuser): Clear Dimming: Phase-Cut System Voltage [V]: 230V 50Hz Connection: Track 1-Circuit Mounting: Ceiling, Track

3

White

60mm

Tania Mini is a small spotlight in a contemporary design. Perfect for use at home and in other commercial settings. Choose between 1 or 3-circut connection. Front ring is sold separately. This version is with LED COB and no changeable lightbulb. L147mm Ø60mm.